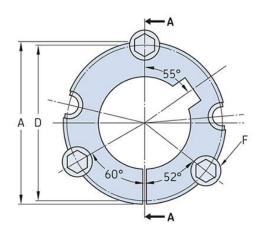

## PHF TB3525X45MM

| Bushing no.               | TB3525         |
|---------------------------|----------------|
| d = Bore diameter<br>(mm) | 45             |
| Bore diameter (in)        | 1.77           |
| Keyway width<br>(mm)      | 14             |
| Keyway width (in)         | 0.55           |
| Keyway depth<br>(mm)      | 3.8            |
| Keyway depth (in)         | 0.15           |
| A (mm)                    | 127            |
| A (in)                    | 5              |
| B (mm)                    | 63.5           |
| B (in)                    | 2.5            |
| D (mm)                    | 123            |
| D (in)                    | 4.84           |
| E (mm)                    | -              |
| E (in)                    | -              |
| F (mm)                    | 12.700 x 38.10 |
| F (in)                    | -              |
| Weight (kg)               | 4.32           |
| Weight (lbs)              | 9.52           |